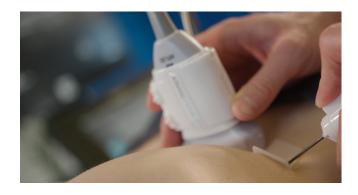

Allows the use of live models to create the high-fidelity simulation of ultrasound-guided interventional procedures in a realistic clinical environment

## **KEY FEATURES**

- Real-time high fidelty image of a virtual needle in both in-plane and out of plane views on an ultrasound image
- Quantitive time metrics to track performance for proficiency of needle probe co-ordination
- Allows customisation of virtual needle settings according to:
  - Echogenicity: Obvious, Semi-obvious, Realistic Gauge: 14G, 18G, 22G and 27G
- Practice on any body-region and body-habitus
- The optional Peripheral Nerve Block procedure mode provides a coloured highlight of key sono-anatomical structures in real-time on the live ultrasound scan, in addition to the simulated needle overlay