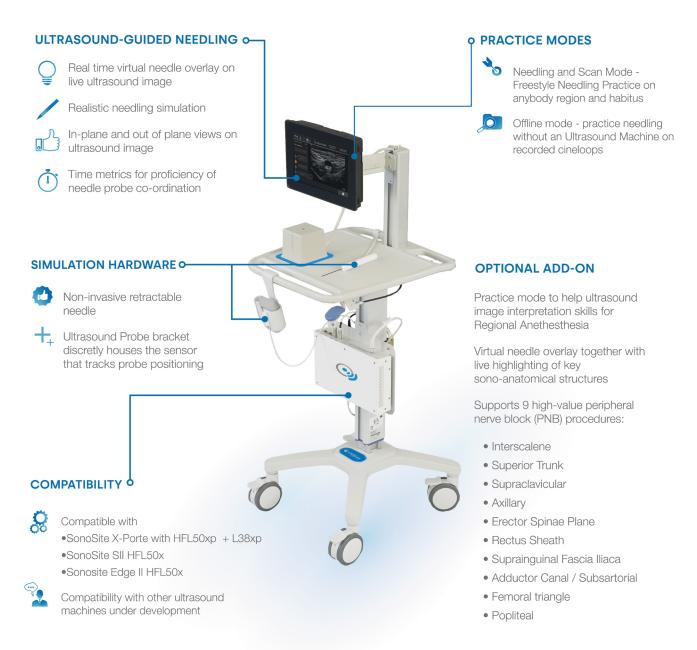

## **KEY FEATURES**

- Real-time high fidelty image of a virtual needle in both in-plane and out of plane views on an ultrasound image
- Quantitive time metrics to track performance for proficiency of needle probe co-ordination
- Allows customisation of virtual needle settings according to:
  - Echogenicity: Obvious, Semi-obvious, Realistic Gauge: 14G, 18G, 22G and 27G
- Practice on any body-region and body-habitus
- The optional Peripheral Nerve Block procedure mode provides a coloured highlight of key sono-anatomical structures in real-time on the live ultrasound scan, in addition to the simulated needle overlay