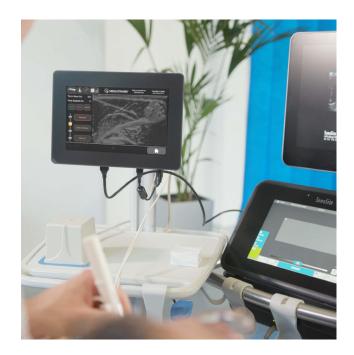

## Non-Invasive Practise Of Ultrasound-Guided Needle Insertion

NeedleTrainer is a real-time, simulation tool to develop the needle-probe co-ordination skills required for safe ultrasound guided interventional procedures

Allows the use of live models to create the high-fidelity simulation of ultrasound-guided interventional procedures in a realistic clinical environment

## **KEY FEATURES**

- Real-time high fidelty image of a virtual needle in both in-plane and out of plane views on an ultrasound image
- Quantitive time metrics to track performance for proficiency of needle probe co-ordination
- Allows customisation of virtual needle settings according to:
  - Echogenicity: Obvious, Semi-obvious, Realistic Gauge: 14G, 18G, 22G and 27G
- Practice on any body-region and body-habitus
- The optional Peripheral Nerve Block procedure mode provides a coloured highlight of key sono-anatomical structures in real-time on the live ultrasound scan, in addition to the simulated needle overlay