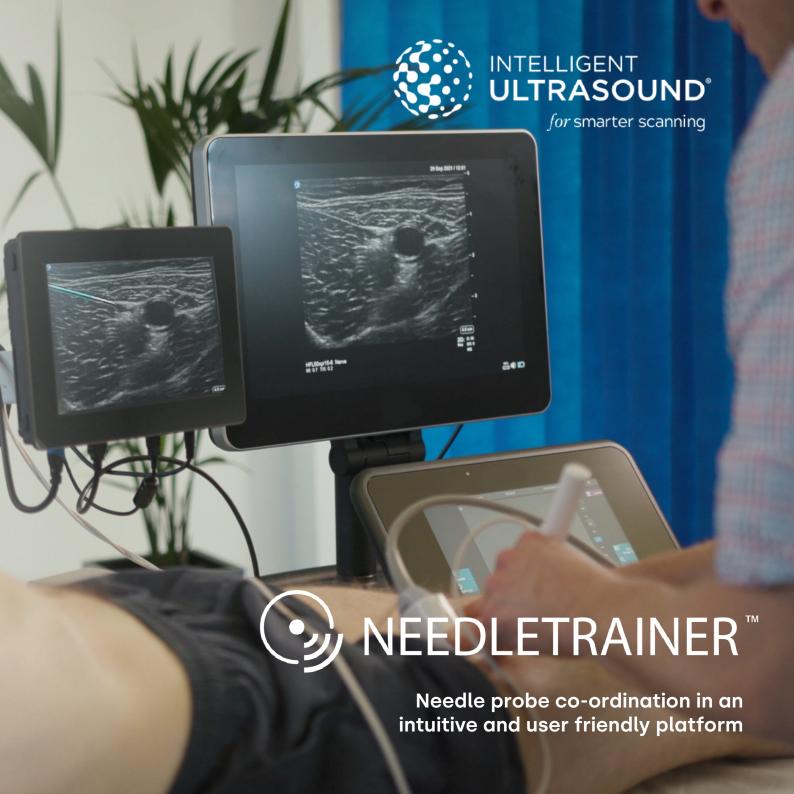

## Non-Invasive Practise Of Ultrasound-Guided Needle Insertion

NeedleTrainer is a real-time, simulation tool to develop the needle-probe co-ordination skills required for safe ultrasound guided interventional procedures

Allows the use of live models to create the high-fidelity simulation of ultrasound-guided interventional procedures in a realistic clinical environment

## **KEY FEATURES**

- Real-time high fidelty image of a virtual needle in both in-plane and out of plane views on an ultrasound image
- Quantitive time metrics to track performance for proficiency of needle probe co-ordination
- Allows customisation of virtual needle settings according to:
  - Echogenicity: Obvious, Semi-obvious, Realistic Gauge: 14G, 18G, 22G and 27G
- Practice on any body-region and body-habitus
- The optional Peripheral Nerve Block procedure mode provides a coloured highlight of key sono-anatomical structures in real-time on the live ultrasound scan, in addition to the simulated needle overlay