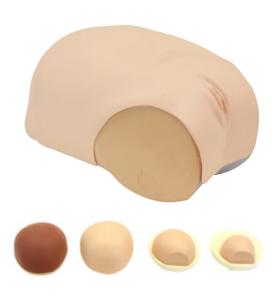

# **FEATURES**

- 1 | Soft and elastic abdominal wall that permits highly realistic palpation to assess the degree of uterine involution and to measure fundal height.
- 2 | Four interchangeable uterine inserts

#### SET INCLUDES

- 1 puerperal lower torso
- set of uterine inserts (4 variations)
- 1 talcum powder
- instruction manual

#### **I**REPLACEMENT PARTS

11418-010 1 skin cover (for uterine involution assessment)

11418-020 1 set of uterine inserts (4 variations)