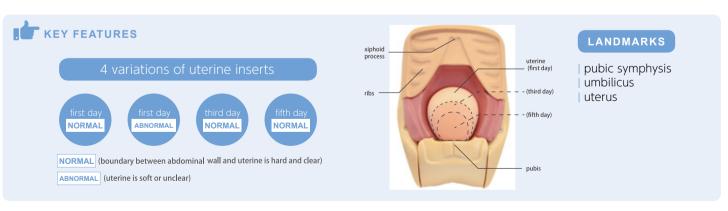

# **FEATURES**

- 1 | Soft and elastic abdominal wall that permits highly realistic palpation to assess the degree of uterine involution and to measure fundal height.
- 2 | Four interchangeable uterine inserts

#### SET INCLUDES

- 1 puerperal lower torso
- set of uterine inserts (4 variations)
- 1 talcum powder
- instruction manual