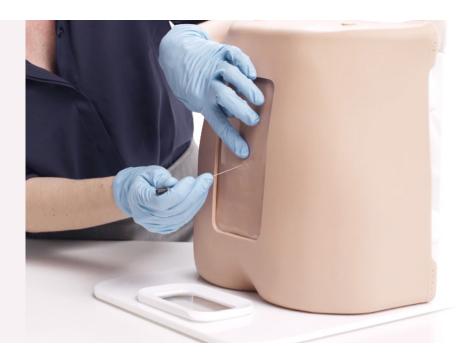

#### 61000

This model is designed for early years training. It features replaceable tissue inserts, durable spine and dura that accurately recreate the feel of puncturing the dura and the collection and measurement of CSF.

Its separate spine and replaceable tissue means the model is a cost-effective way to train large numbers of students.

#### **KEY FEATURES**

- Position in left lateral and sitting