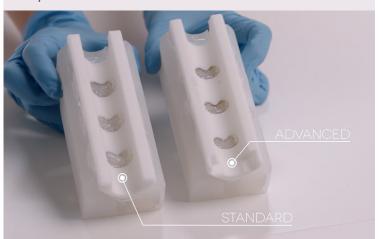

#### 61001

The Advanced model allows training in both lumbar puncture and epidural administration. Featuring two epidural inserts: standard and an advanced version with steeper spine, the model is ideal for both early and advanced training for more complex procedures.