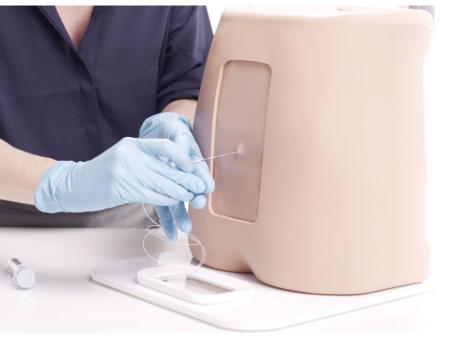

#### 61001

The Advanced model allows training in both lumbar puncture and epidural administration. Featuring two epidural inserts: standard and an advanced version with steeper spine, the model is ideal for both early and advanced training for more complex procedures.

This model also features optional fat pads to fit below the skin to increase realism and difficulty for trainees.