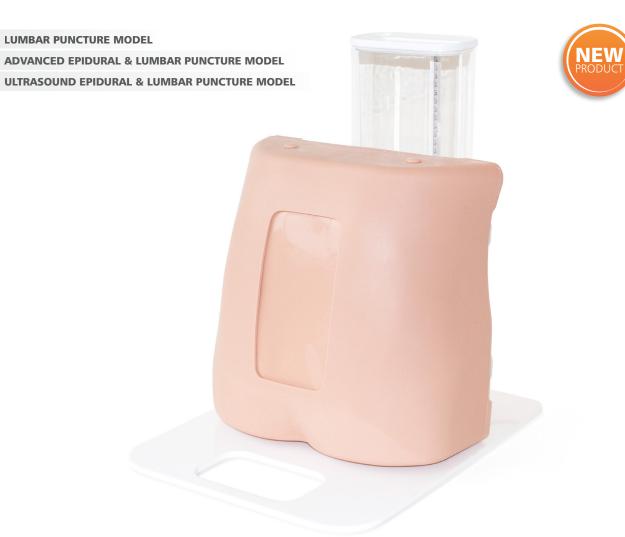

## LUMBAR PUNCTURE & EPIDURAL RANGE

61000

61001

61002

This range offers realistic, repeatable and cost effective training in the core skills of Lumbar Puncture and Epidural Anaesthesia for both palpation and ultrasound guided techniques.

All three models share a common base but offer different levels of complexity to support trainees from early through to advance learning.

Designed in conjunction with clinicians, the models feature realistic feel and response while offering a safe environment for learning and skill maintenance.

# ULTRASOUND EPIDURAL & LUMBAR PUNCTURE MODEL

61002

Ideal for those wishing to teach lumbar puncture or epidurals using the ultrasound guided technique.

Tested to work on all major ultrasound brands, this model includes visible facet joints.