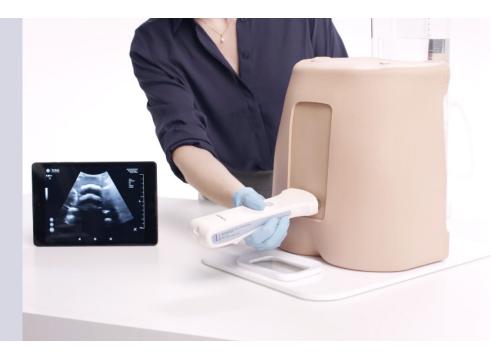

# ULTRASOUND EPIDURAL & LUMBAR PUNCTURE MODEL

61002

Ideal for those wishing to teach lumbar puncture or epidurals using the ultrasound guided technique.

Tested to work on all major ultrasound brands, this model includes visible facet joints.