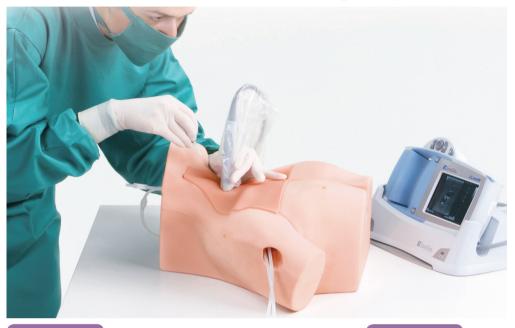

### **FEATURES**

- 1 | Realistic ultrasound-guided CVC
- 2 | Landmark puncture pad with anatomically correct vein bifurcations simulates mechanical complications including pneumothorax, mislodging and artery puncture
- 3 | Transparent anatomical block for anatomical understanding and guide wire manipulation
- 4 | Introductory ultrasound training block to acquire basics of ultrasound guided venous access
- 5 | Both internal jugular and subclavian (axillary) veins are accessible

#### SKILLS

- | Ultrasound-guided CVC
- | Landmark guided CVC
- | Ultrasound-guided venous access
- | Prevention of mechanical complications