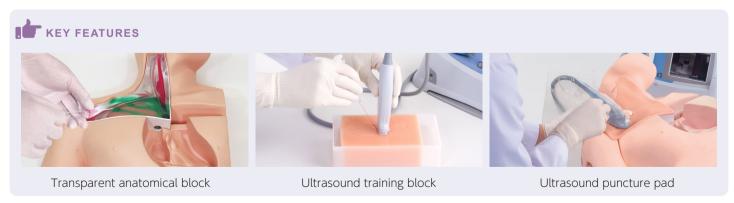

### **FEATURES**

- 1 | Realistic ultrasound-guided CVC
- 2 | Landmark puncture pad with anatomically correct vein bifurcations simulates mechanical complications including pneumothorax, mislodging and artery puncture
- 3 | Transparent anatomical block for anatomical understanding and guide wire manipulation
- 4 | Introductory ultrasound training block to acquire basics of ultrasound guided venous access
- 5 | Both internal jugular and subclavian (axillary) veins are accessible