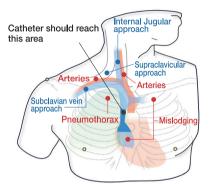

### **FEATURES**

- 1 | Realistic ultrasound-guided CVC
- 2 | Landmark puncture pad with anatomically correct vein bifurcations simulates mechanical complications including pneumothorax, mislodging and artery puncture
- 3 | Transparent anatomical block for anatomical understanding and guide wire manipulation
- 4 | Introductory ultrasound training block to acquire basics of ultrasound guided venous access
- 5 | Both internal jugular and subclavian (axillary) veins are accessible