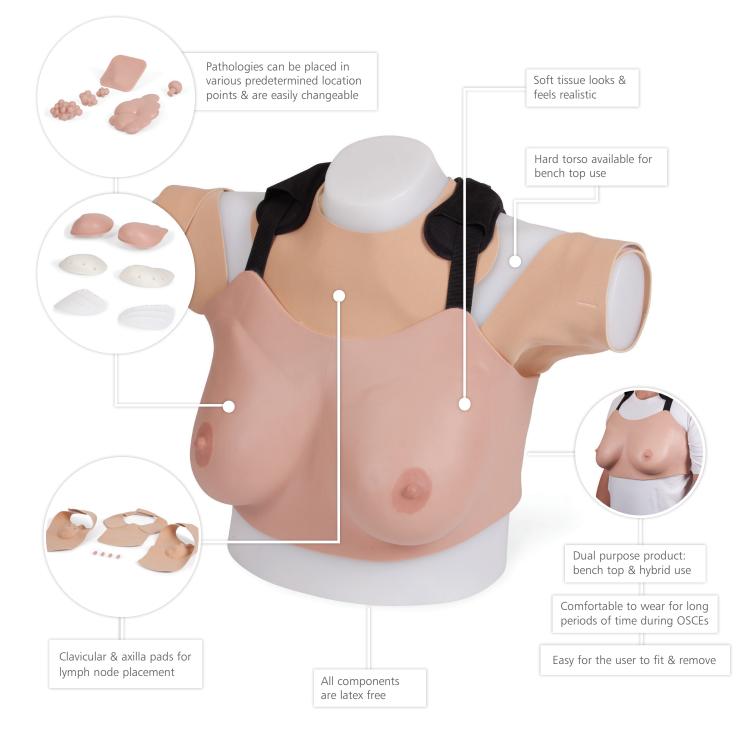

### **Breast Examination Trainer - Advanced, Standard & Basic**

This product provides a realistic platform for acquiring the delicate skills required for Clinical Breast Examination (CBE). Consisting of realistic soft tissue, with the versatility of interchangeable pathologies, it can be used either as a bench top teaching aid, or worn by a simulated patient during student assessment. An ideal product for any undergraduate programme running OSCEs, or healthcare professionals promoting best practice diagnostic skills to trainees & patients.

**Skills Gained:** 

- Clinical breast examination techniques (CBE & SBE)
- Professional-to-patient communication
- Identification of anatomical landmarks & lymph nodes
- (axillary, supra & infraclavicular)
- Location & diagnosis of pathologies

**(7)** 

- Pathologies supplied: carcinomas: 2cm, 3cm, 5cm, cyst, fibrocystic disease, fibroadenoma
- Simulated carcinoma & fibroadenoma
- Benign cyst