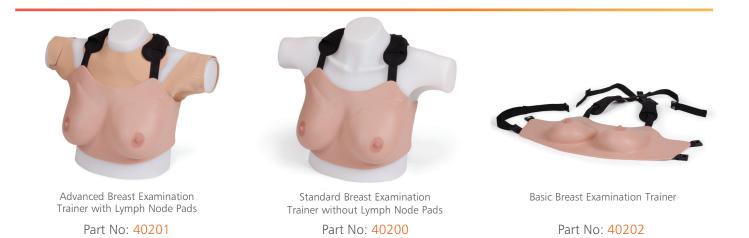

## Breast Examination Trainer Advanced, Standard & Basic

#### Learning Has Never Been More Lifelike

Part No:

40201 Advanced 40200 Standard 40202 Basic

#### You'll Receive:

|                                                                   |            |          |            | Adv | r   :      | Std | Bas | sic    |  |
|-------------------------------------------------------------------|------------|----------|------------|-----|------------|-----|-----|--------|--|
| Wearable Examination Breasts 40204 Pathologies                    |            |          |            | •   |            | •   | •   |        |  |
|                                                                   |            |          |            | •   |            | •   | •   | •      |  |
| 40205 Breast Examination Inserts40206 Breast Pathologies Supports |            |          |            | •   |            | •   | •   | •      |  |
|                                                                   |            |          |            | •   |            | •   | •   | •      |  |
| 40207 Breast Back Plates                                          |            |          |            | •   |            | •   | •   |        |  |
| 40208 Breast Examination Torso                                    |            |          |            | •   |            | •   | -   |        |  |
| 40203 Lymph Node Pads + Lymph Nodes                               |            |          |            | •   |            | -   | -   |        |  |
| Advanced                                                          |            |          |            |     |            |     |     |        |  |
|                                                                   |            |          |            |     |            |     |     |        |  |
| Packed weight (kg) & dimensions (mm)                              | 5.5        | kg       | 650        | 1   | 280        | W   | 460 | h      |  |
| Packed weight (kg) & dimensions (mm)<br>Standard                  | 5.5        | kg       | 650        | I   | 280        | W   | 460 | h      |  |
|                                                                   | 5.5<br>5.3 | kg<br>kg | 650<br>650 |     | 280<br>280 |     | 460 | h<br>h |  |
| Standard                                                          |            | 5        |            | 1   |            |     | 100 |        |  |