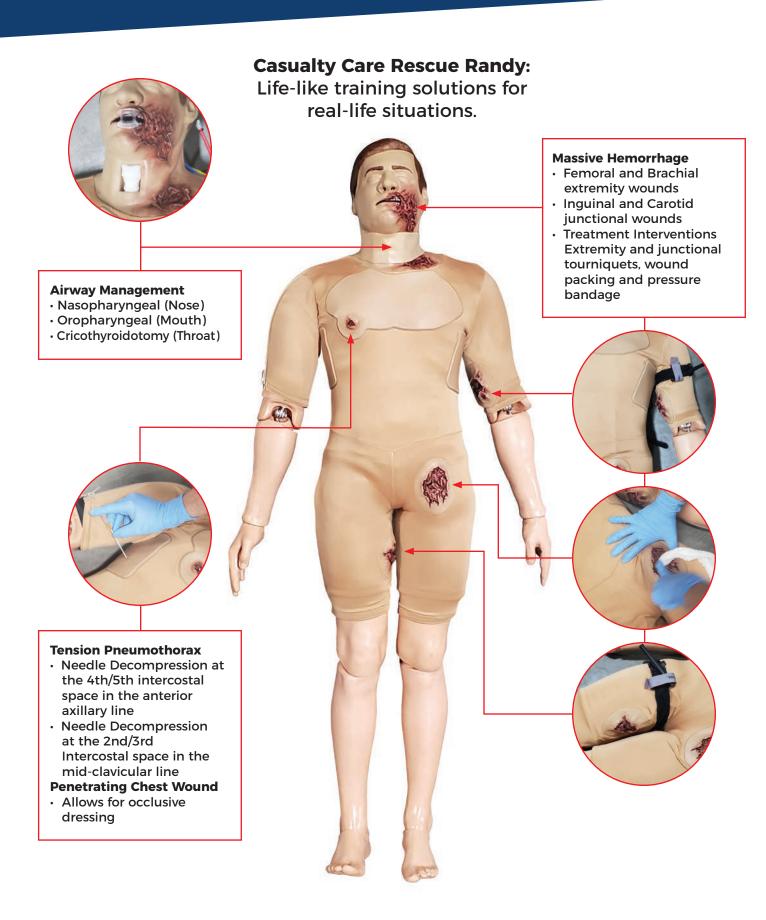

## Introducing Casualty Care Rescue Randy

Full-body manikin that is uniquely designed for enhanced realistic training on the procedures that treat the 3 most preventable causes of death:

- 1. Massive Bleeding
- 2. Tension Pneumothorax
- 3. Airway Obstruction
- Compliant with TCCC/TECC scenarios
- Rugged, reliable, and hyper-realistic
- 100% hand-made in the USA

This manikin is intended to be used as an instructional aide in the teaching and demonstrating of live rescue training. Actual product may vary slightly from photo. Nasco reserves the right to change product color, materials, supplies, or function as needed.

## **Casualty Care Rescue Randy product profile**

| Product Name                          | <b>Casualty Care Rescue Randy</b> – powered by Strategic<br>Operations Hyper-Realistic <sup>®</sup> technology                                                                                                                                                                                                                                                                                                                                                                                                                                                                                                      |
|---------------------------------------|---------------------------------------------------------------------------------------------------------------------------------------------------------------------------------------------------------------------------------------------------------------------------------------------------------------------------------------------------------------------------------------------------------------------------------------------------------------------------------------------------------------------------------------------------------------------------------------------------------------------|
| Addresses Training<br>Needs/Curricula | TCCC - Tactical Combat Casualty Care for all service<br>members<br>TECC - Tactical Emergency Casualty Care for all<br>EMS/EMT/LEO professionals                                                                                                                                                                                                                                                                                                                                                                                                                                                                     |
| Configuration                         | <ul> <li>Full-body manikin with articulated joints</li> <li>Weight-distributed to mimic the human anatomy</li> <li>Holds 3-4 liters of blood</li> <li>Pumping system with regulator simulating human<br/>blood flow pressure (2-3) psi</li> <li>Manual foot operated blood pumping system allows<br/>3 wounds to bleed simultaneously</li> <li>Optional Electric Deluxe blood pumping system<br/>allowing 4 wounds to bleed simultaneously</li> <li>Comes with blood powder (makes 5 gallons)</li> <li>Three (3) repairable neck skins</li> <li>Ten (10) repairable tracheas</li> <li>One (1) repair kit</li> </ul> |
| Dimensions                            | Male at 72" tall x 25" wide x 12" deep<br>(165.1 cm x 63.5 cm x 30.48 cm)                                                                                                                                                                                                                                                                                                                                                                                                                                                                                                                                           |
| Product Ship Weight                   | 122 lbs. (2 boxes)                                                                                                                                                                                                                                                                                                                                                                                                                                                                                                                                                                                                  |
| Product Code/SKU                      | 149-6075                                                                                                                                                                                                                                                                                                                                                                                                                                                                                                                                                                                                            |